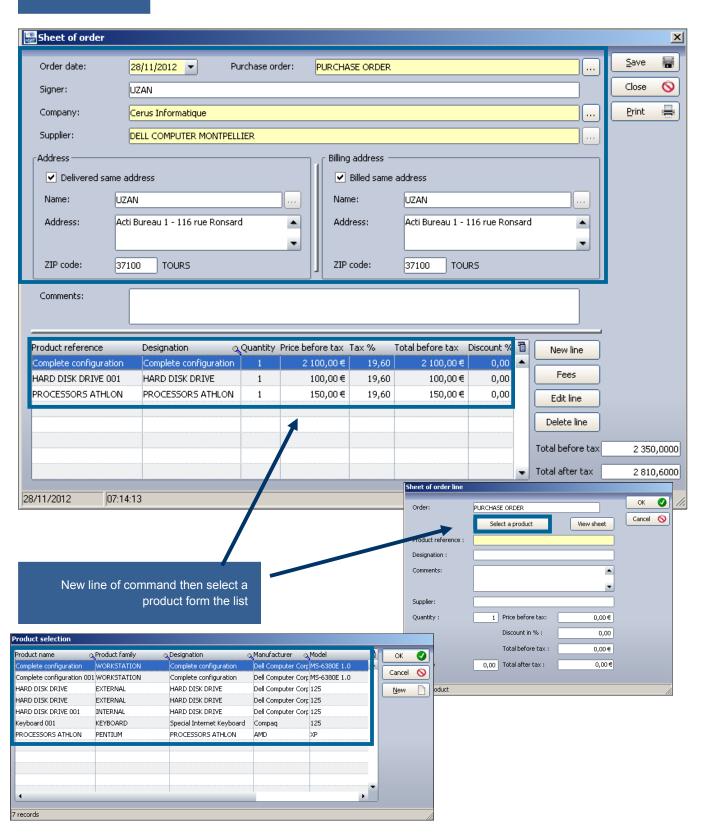

### **Purchase**

Assign the purchasing information to this item
It could be too a leasing contract

| -1                                                                                                              |                |                                                                                                   |                                                                                    |            |            |            |
|-----------------------------------------------------------------------------------------------------------------|----------------|---------------------------------------------------------------------------------------------------|------------------------------------------------------------------------------------|------------|------------|------------|
| Characteristics F                                                                                               | Related assets | Attachments                                                                                       | -                                                                                  |            |            |            |
| TD.                                                                                                             | A.C. polocio   | - L                                                                                               |                                                                                    |            |            | OK (       |
| ID:                                                                                                             | AC - 29/06/0   | 17 D                                                                                              |                                                                                    |            |            | Cancel (   |
| Company:                                                                                                        | Cerus Inform   | atique                                                                                            |                                                                                    |            |            |            |
| Purchase order:                                                                                                 | BC-00100       |                                                                                                   | Amortization #:                                                                    | IM-00100   |            | 1          |
| r drendse erder.                                                                                                | DC-00100       |                                                                                                   | Amorazadori #1                                                                     | 111-00100  |            | J          |
| Invoice:                                                                                                        | FA-00100       |                                                                                                   | Delivery order:                                                                    | BL-00100   |            |            |
| Price before tax                                                                                                | :              | 49,00€                                                                                            | Delivery date:                                                                     | 16/07/2007 | 7 🔻        |            |
|                                                                                                                 |                |                                                                                                   |                                                                                    |            |            |            |
| Purchase date:                                                                                                  | 29/06/2007     | ▼                                                                                                 | Activation :                                                                       | 16/09/2007 | 7 🔻        |            |
| C                                                                                                               |                |                                                                                                   |                                                                                    | <u> </u>   |            |            |
| Supplier:                                                                                                       | HEWLETT PAR    | CKARD                                                                                             |                                                                                    | \          | /iew sheet |            |
| Supplier:                                                                                                       | HEWLETT PA     | CKARD                                                                                             |                                                                                    |            | /iew sheet |            |
| Supplier:                                                                                                       | HEWLETT PA     | CKARD                                                                                             |                                                                                    |            | /iew sheet |            |
|                                                                                                                 | HEWLETT PA     | CKARD                                                                                             |                                                                                    |            | /iew sheet |            |
|                                                                                                                 | HEWLETT PA     | CKARD                                                                                             |                                                                                    |            | /iew sheet |            |
| records                                                                                                         | 1              | CKARD<br>pplier informatic                                                                        | on                                                                                 |            | /iew sheet |            |
| records                                                                                                         | 50             |                                                                                                   |                                                                                    |            | /iew sheet | ок 🔮       |
| records<br>urchase order                                                                                        | Su             | pplier informatio                                                                                 | HEWLETT PACKARD PA du Bois Briard                                                  |            | /iew sheet | OK OCancel |
| records  urchase order Invoice                                                                                  | 50             | pplier informati<br>Company name:                                                                 | HEWLETT PACKARD                                                                    |            |            |            |
| records<br>urchase order                                                                                        | Su             | pplier informati<br>Company name:<br>Address:                                                     | HEWLETT PACKARD  PA du Bois Briard                                                 |            |            |            |
| records  urchase order Invoice rice before tax                                                                  |                | pplier informati<br>Company name:<br>Address:<br>Postal code:                                     | HEWLETT PACKARD  PA du Bois Briard  91040 City: EVE                                |            |            |            |
| urchase order Invoice rice before tax                                                                           | Su             | pplier informati<br>Company name:<br>Address:<br>Postal code:<br>Country:                         | HEWLETT PACKARD  PA du Bois Briard  91040 City: EVF  France  hp@hp.fr              |            |            |            |
| urchase order Invoice rice before tax Purchase date Supplier Amortization                                       | 50             | pplier information Company name: Address: Postal code: Country: Email address:                    | HEWLETT PACKARD PA du Bois Briard 91040 City: EVF France hp@hp.fr http://www.hp.fr | RY CEDEX   |            |            |
| records  urchase order Invoice rice before tax Purchase date Supplier Amortization Delivery order Delivery date | Su             | pplier information  Company name:  Address:  Postal code:  Country:  Email address:  Web site:    | PA du Bois Briard 91040 City: EVF France hp@hp.fr http://www.hp.fr 01 69 85 56 06  |            |            |            |
| urchase order Invoice rice before tax Purchase date Supplier Amortization Delivery order                        | 50             | pplier information Company name: Address: Postal code: Country: Email address: Web site: Phone #: | HEWLETT PACKARD PA du Bois Briard 91040 City: EVF France hp@hp.fr http://www.hp.fr | RY CEDEX   |            |            |

#### **Purchase**

Other materials associated with the same purchase settings

Attachments (eg invoice, ...)

#### **New order**

Print your order with Excel, form which can be modified

See the actual order