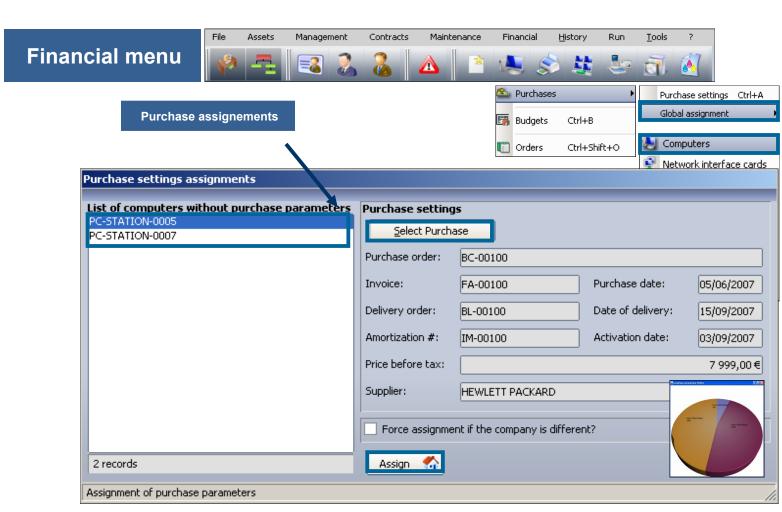

#### MANAGEMENT TOOLBAR ASSOCIATED WITH ANY ITEM

Budget

Once the item is open, you will be able to view or modify all financial information

You must specify the VAT rate