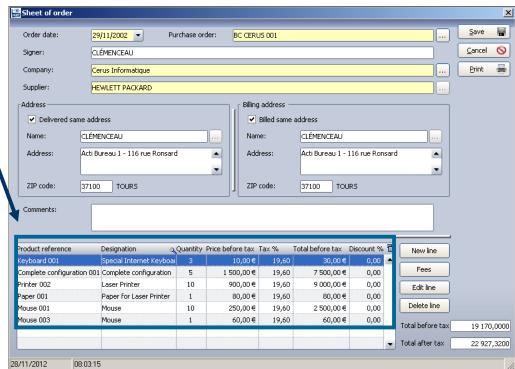

#### **New order**

Print your order with Excel, form which can be modified

See the actual order