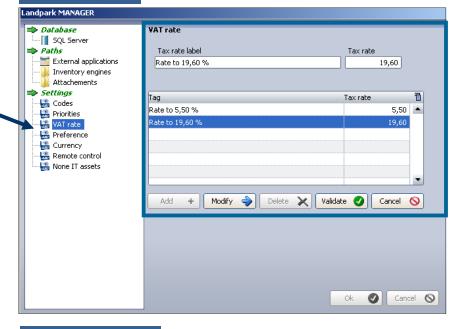

#### **VAT** rate

You must indicate currency equivalents that serve as a reference with your management