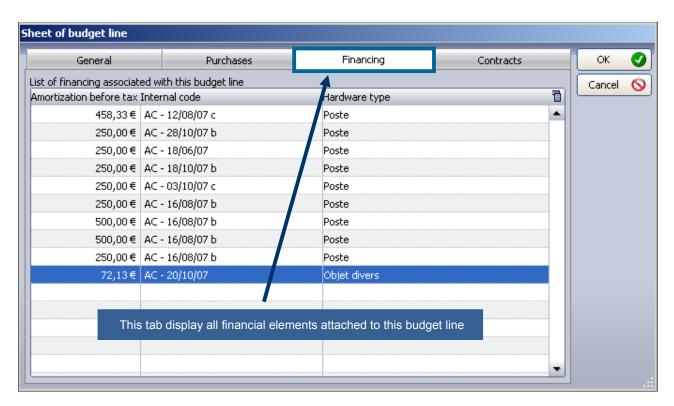

### TO ASSOCIATE A BUDGET LINE TO A PC OR ANY ITEM

To assign an item to a budget line