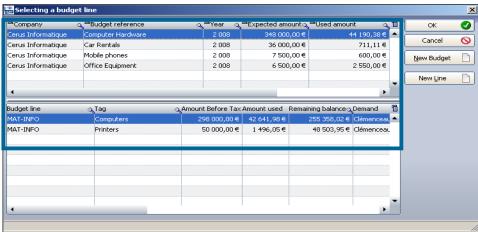

### TO ASSOCIATE A BUDGET LINE TO A PC OR ANY ITEM

To assign an item to a budget line

#### TO ASSOCIATE A LOAN CONTRACT TO A PC OR ANY ITEM

LANDPARK

This tab display all contracts attached to this budget line

BLANLOEIL

BLANLOEIL

DURAND

UZAN

UZAN