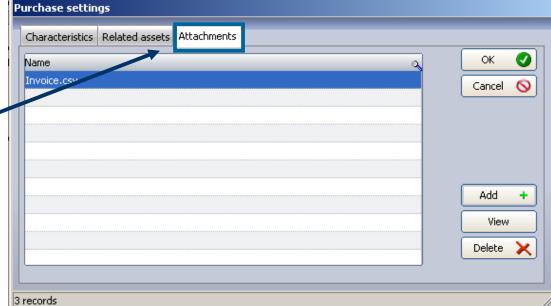

#### **Purchase**

Other materials associated with the same purchase settings

Attachments (eg invoice, ...)