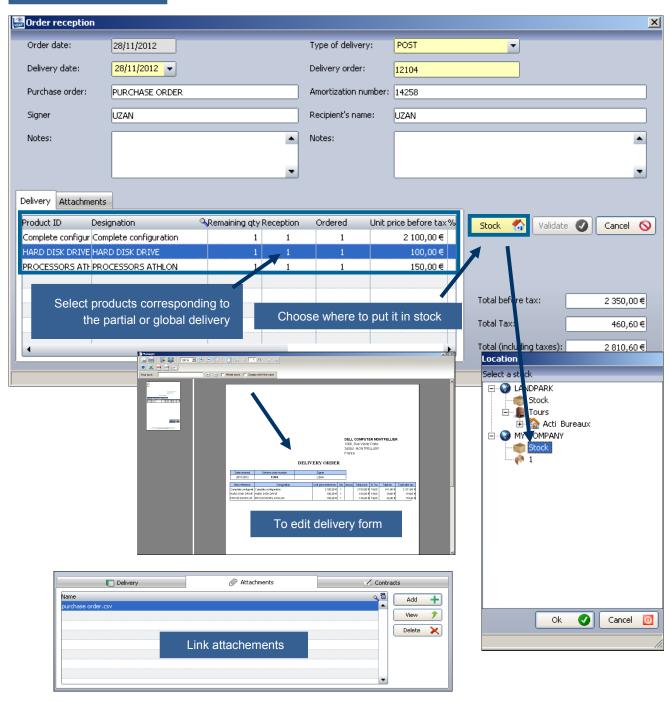

TO ASSOCIATE A LOAN CONTRACT TO A PC OR ANY ITEM



LANDPARK

















This tab display all contracts attached to this budget line



BLANLOEIL

BLANLOEIL

DURAND

UZAN

UZAN

Recipient

19/08/2007 CLÉMENCEA



In Order

In Order

In Order

Receive

Expédier

Budget

⊻iew

20 600,00 € RENAULT

o Total D/O before tax

7 500,00 € DELL COMPUTER MON' In Order

1 510,00 € DELL COMPUTER MON' In Order

Notes

845,49 € RECEPTION PARTIELLE

195,00 € COMPAQ FRANCE

84,99 € IBM FRANCE

07/02/2005

09/02/2005

11/02/2005

19/07/2006

14/11/2012

Delivery order #

28/11/2012

BC CERUS 006

BC CERUS 007

BC CERUS 008

BC CERUS 009

**⊘**Date

Orders list

NEW ORDER

#### **New order**





Print your order with Excel, form which can be modified



See the actual order





#### Receive an order