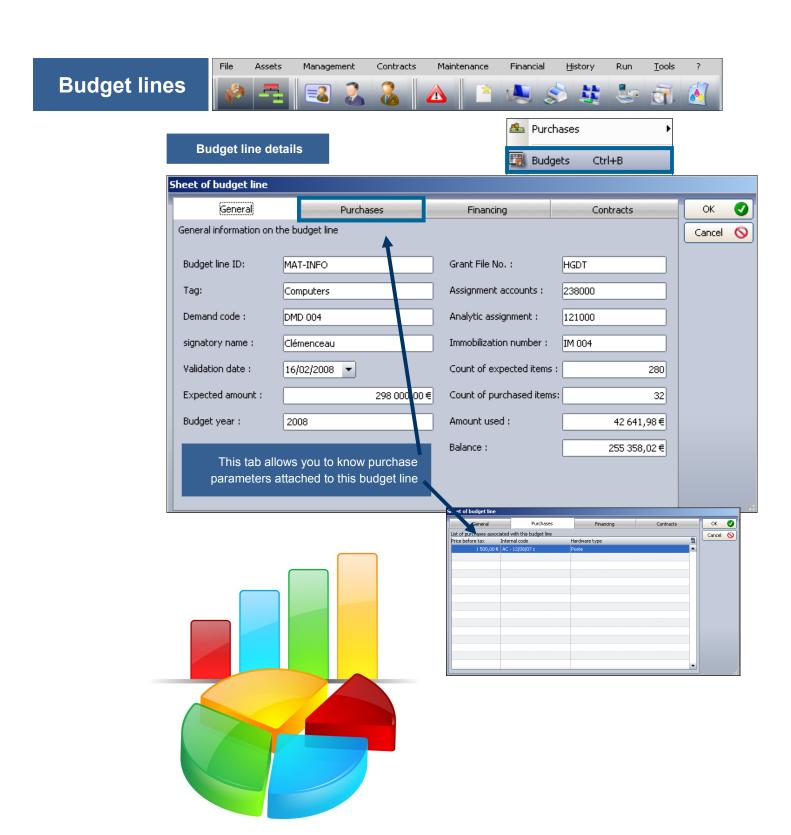

### TO ASSOCIATE A BUDGET LINE TO A PC OR ANY ITEM

To assign an item to a budget line