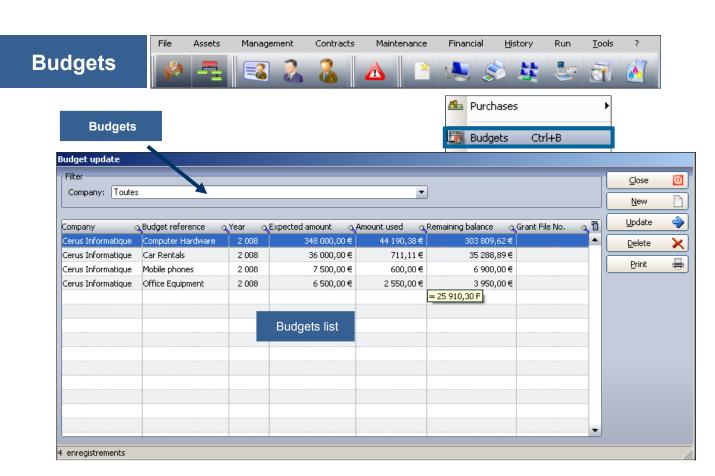

### TO ASSOCIATE A BUDGET LINE TO A PC OR ANY ITEM

To assign an item to a budget line