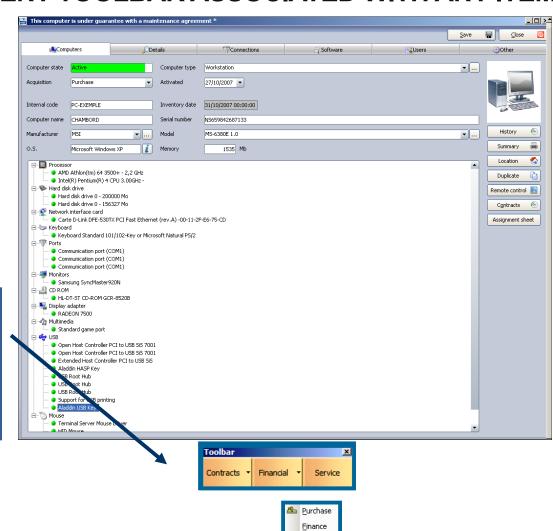

#### MANAGEMENT TOOLBAR ASSOCIATED WITH ANY ITEM

Budget

Once the item is open, you will be able to view or modify all financial information

You must specify the VAT rate

#### **VAT** rate

You must indicate currency equivalents that serve as a reference with your management

#### **Currency**