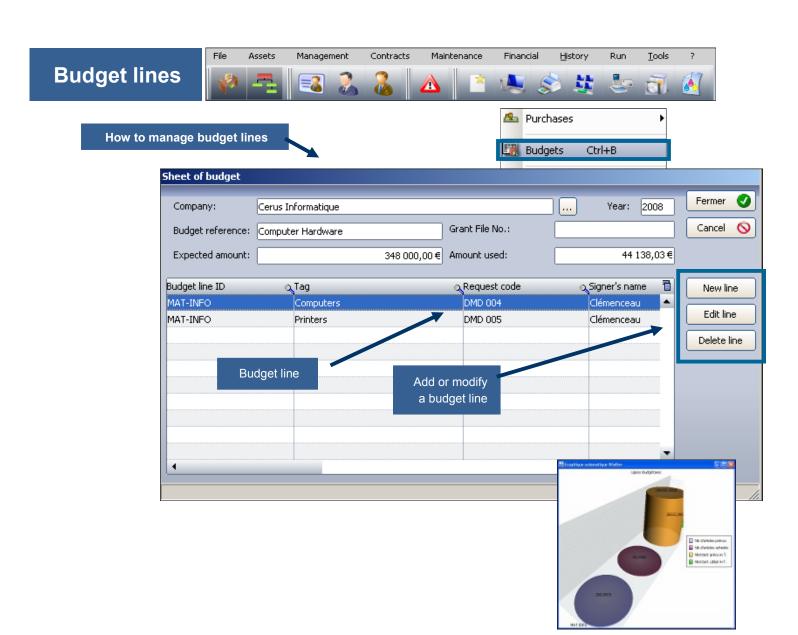

### TO ASSOCIATE A BUDGET LINE TO A PC OR ANY ITEM

To assign an item to a budget line