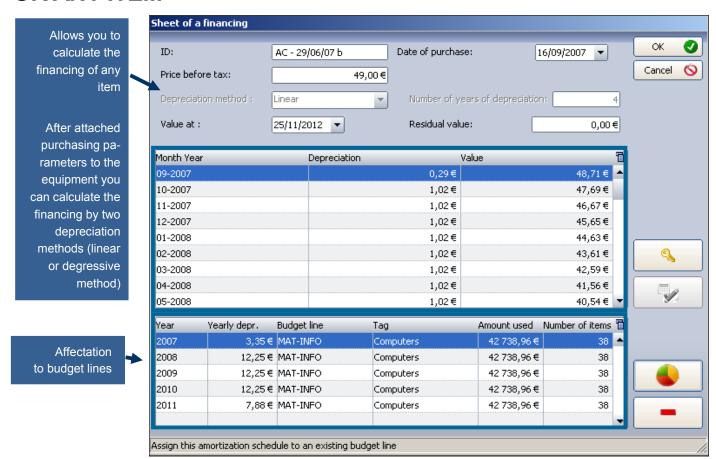

#### MANAGEMENT TOOLBAR ASSOCIATED WITH ANY ITEM

Budget

Once the item is open, you will be able to view or modify all financial information

You must specify the VAT rate

### TO ASSOCIATE A BUDGET LINE TO A PC OR ANY ITEM

To assign an item to a budget line

#### TO ASSOCIATE A LOAN CONTRACT TO A PC OR ANY ITEM

LANDPARK

This tab display all contracts attached to this budget line

BLANLOEIL

BLANLOEIL

DURAND

UZAN

UZAN