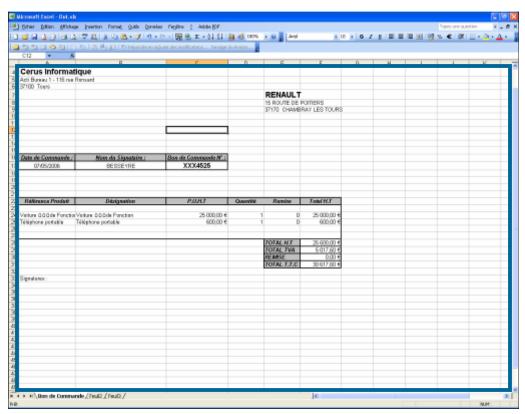

#### **New order**

Print your order with Excel, form which can be modified

See the actual order