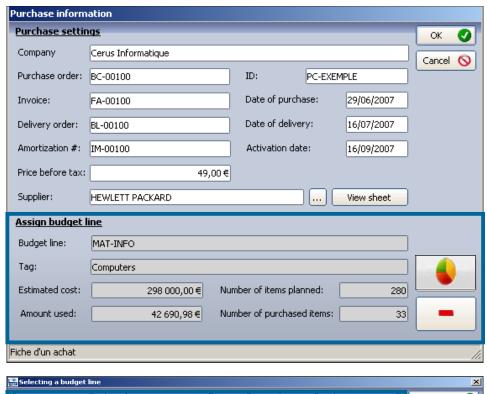

### TO ASSOCIATE A BUDGET LINE TO A PC OR ANY ITEM

To assign an item to a budget line

#### TO ASSOCIATE A LOAN CONTRACT TO A PC OR ANY ITEM

LANDPARK

This tab display all contracts attached to this budget line

BLANLOEIL

BLANLOEIL

DURAND

UZAN

UZAN