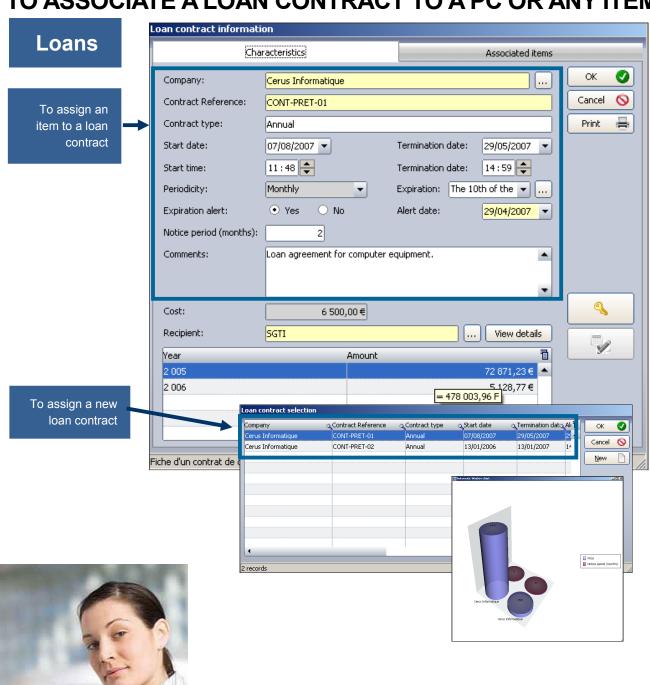

#### TO ASSOCIATE A LOAN CONTRACT TO A PC OR ANY ITEM

LANDPARK

This tab display all contracts attached to this budget line

BLANLOEIL

BLANLOEIL

DURAND

UZAN

UZAN