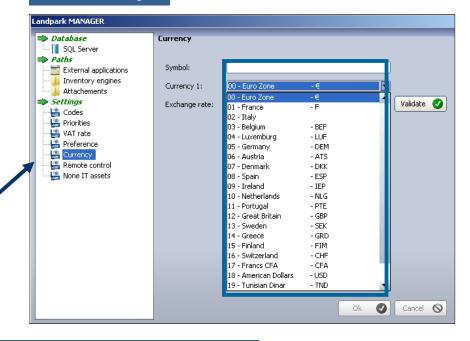

# MANAGING YOUR ACQUISITION OR RENTAL SETTINGS

Landpark, comprehensive IT Asset Tracking and ITIL Help Desk solutions

#### MANAGEMENT TOOLBAR ASSOCIATED WITH ANY ITEM



Budget



Once the item is open, you will be able to view or modify all financial information









You must specify the VAT rate

#### **VAT** rate





You must indicate currency equivalents that serve as a reference with your management

#### **Currency**



## **PURCHASING SETTINGS**

### **Purchase**

Assign the purchasing information to this item
It could be too a leasing contract

| -1                                                                                                              |                |                                                                                                   |                                                                                    |            |            |            |
|-----------------------------------------------------------------------------------------------------------------|----------------|---------------------------------------------------------------------------------------------------|--------------------------------------------------------------------------------