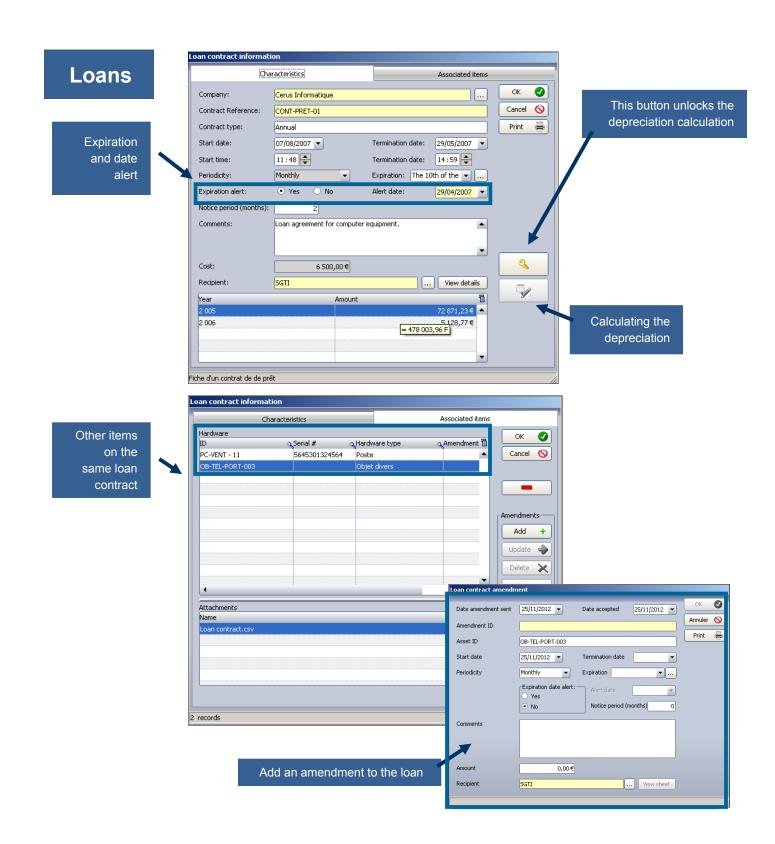

#### TO ASSOCIATE A LOAN CONTRACT TO A PC OR ANY ITEM

LANDPARK

This tab display all contracts attached to this budget line

BLANLOEIL

BLANLOEIL

DURAND

UZAN

UZAN