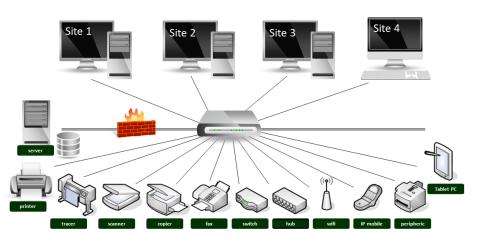

# SCANFREE SNMP IDEAL FOR FAST AND DETAILED ANALYSIS OF YOUR NETWORK ELEMENTS

Snmp device information is transparently collected: result files are analyzed exhaustively to produce an accurate summary of the devices that were detected. Scanfree Snmp carries out a complete inventory of the active elements of your network (network printers, print servers, hubs, routers, ...) and any other Snmp devices in order to retrieve precise configuration information.

#### **LANDPARK SNMP**

**Landpark Snmp** carries out a complete inventory of the active elements of your network (network printers, print servers, hubs, routers, etc.) and any other SNMP devices in order to retrieve precise configuration information. Snmp device information is transparently collected:

Result files are analyzed exhaustively to produce an accurate summary of the devices that were detected: printers, routers, hubs, switches, servers, etc.

Quickly find and manage the exact configuration of your network elements by searching through an IP address range and visualize the results immediately before importing the information into your asset management software (Scanfree Pro).

When imported into your Scanfree Pro, results can be classified as network elements or non-IT assets.

Use our treeview-based asset explorer to display detailed information.

Our easily configurable interface allows you to export results to Excel or Txt formats for easier processing of your inventory items.