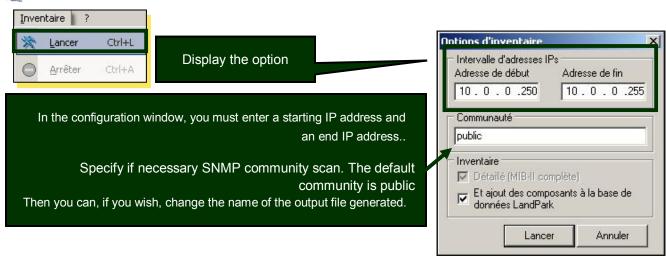

### **START YOUR INVENTORY**

You have several options:

- a) make a "simple" and fast search of SNMP agents: no option selected,
- b) collect information from SNMP agents: "Inventory Details" option must be checked. The results of material such as printers, hubs, switches, etc.., are displayed on the screen,
- c) add data from SNMP agents in Scanfree Pro database : the "Add ..." must be checked.

#### Notes:

The name of the community is sensitive.

Whatever type of research initiated, if the value "1" is assigned to the LOGFILE parameter of the ScanLanAgents.ini file, a ScanLanAgents.Log file is generated in the directory where the application is installed.