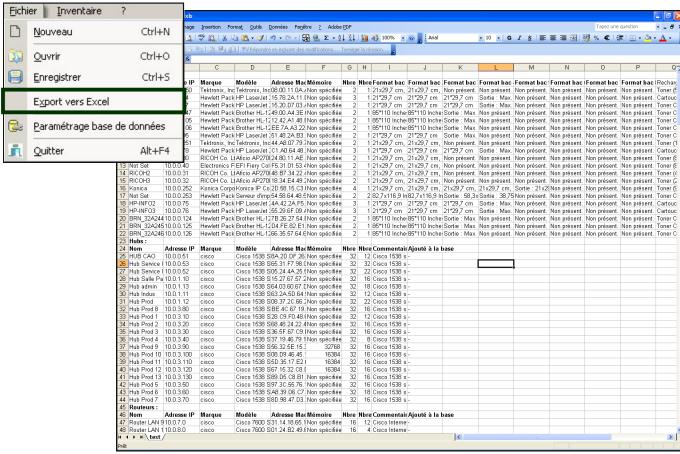

#### **EXPORT EXCEL**

When imported into your Scanfree Pro, results can be classified as network elements or non-IT assets.

Use our treeview-based asset explorer to display detailed information.

Our easily configurable interface allows you to export results to Excel or Txt formats for easier processing of your inventory items.