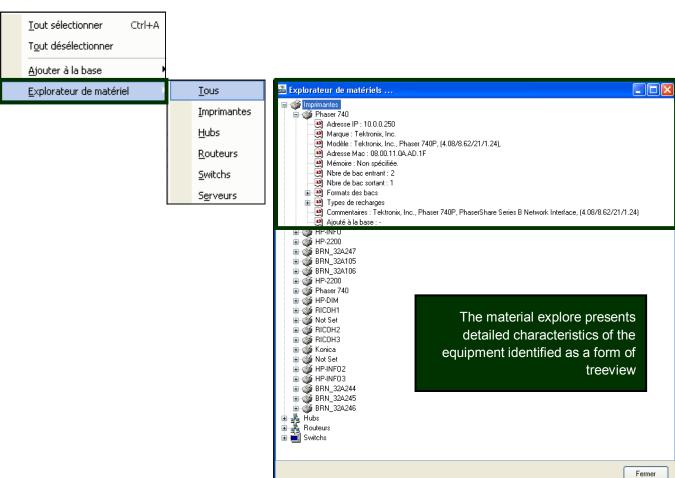

#### **MATERIAL EXPLORER**

When imported into your Scanfree Pro, results can be classified as network elements or non-IT assets.

Use our treeview-based asset explorer to display detailed information.

Our easily configurable interface allows you to export results to Excel or Txt formats for easier processing of your inventory items.