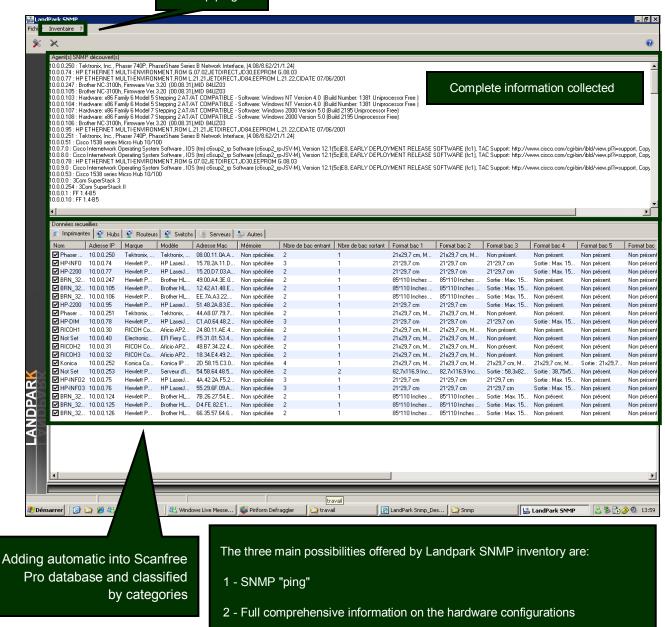

Snmp ping

added then to Scanfree Pro database.

3 - Complete information on hardware configurations, automatically

### **START YOUR INVENTORY**

You have several options:

- a) make a "simple" and fast search of SNMP agents: no option selected,
- b) collect information from SNMP agents: "Inventory Details" option must be checked. The results of material such as printers, hubs, switches, etc.., are displayed on the screen,
- c) add data from SNMP agents in Scanfree Pro database : the "Add ..." must be checked.