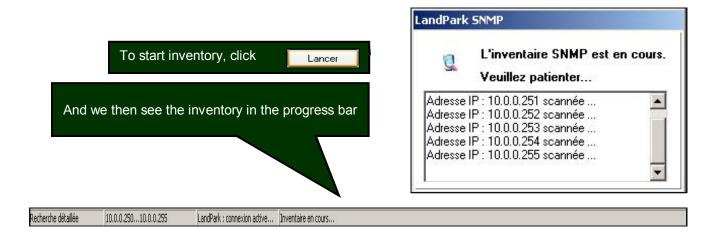

### **START YOUR INVENTORY**

You have several options:

- a) make a "simple" and fast search of SNMP agents: no option selected,
- b) collect information from SNMP agents: "Inventory Details" option must be checked. The results of material such as printers, hubs, switches, etc.., are displayed on the screen,
- c) add data from SNMP agents in Scanfree Pro database : the "Add ..." must be checked.

#### Notes:

The name of the community is sensitive.

Whatever type of research initiated, if the value "1" is assigned to the LOGFILE parameter of the ScanLanAgents.ini file, a ScanLanAgents.Log file is generated in the directory where the application is installed.

When you want to stop a running inventory by Menu \ Inventory \ Stop, shutdown may take a few moments.

If you want to restart the same inventory, simply click on "Start".