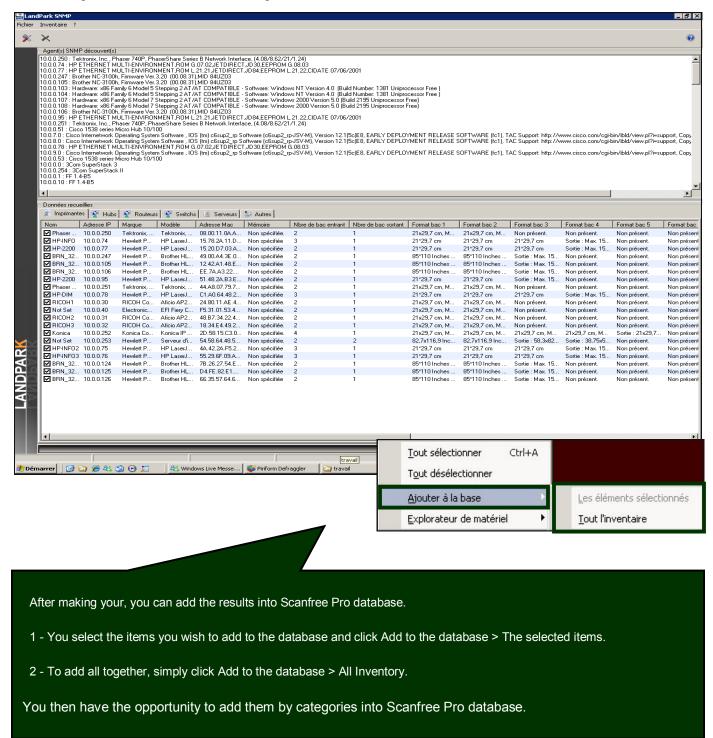

## ADD RESULTS TO SCANFREE PRO (OR UPDATE)

When imported into your Scanfree Pro, results can be classified as network elements or non-IT assets.

Use our treeview-based asset explorer to display detailed information.

Our easily configurable interface allows you to export results to Excel or Txt formats for easier processing of your inventory items.