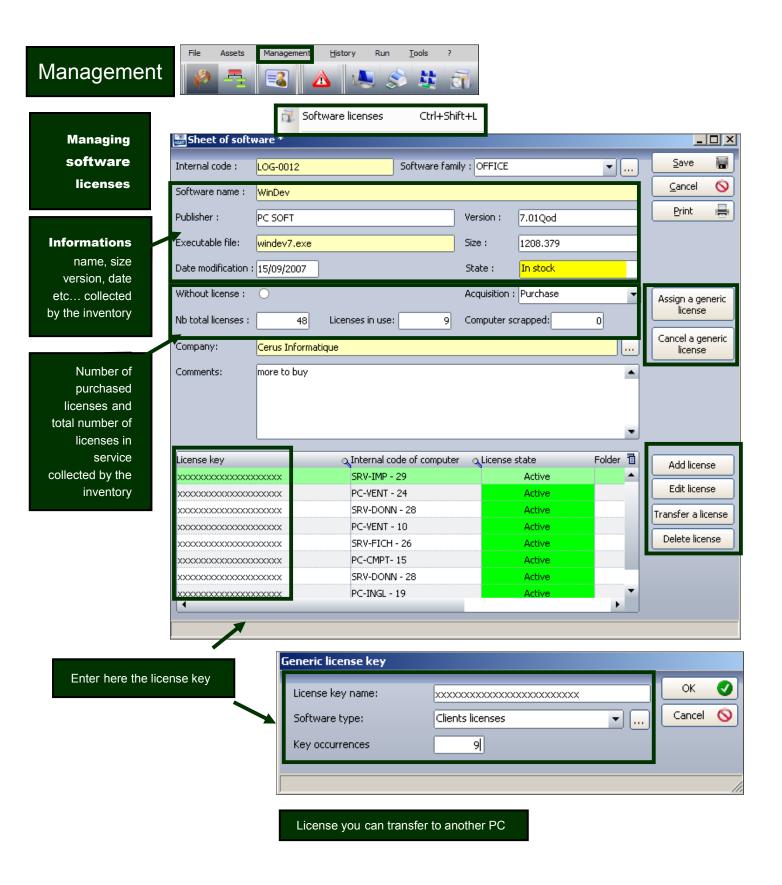

# HOW TO MANAGE SOFTWARE WITH SCANFREE

Landpark, comprehensive IT Asset Tracking and ITIL Help Desk solutions

You can **add** a new software application, **delete**, **hide** in order not to be taken during inventory, and make it **unwanted** in order to be notified from the alerts panel. You can also hide all application to start with an empty database.