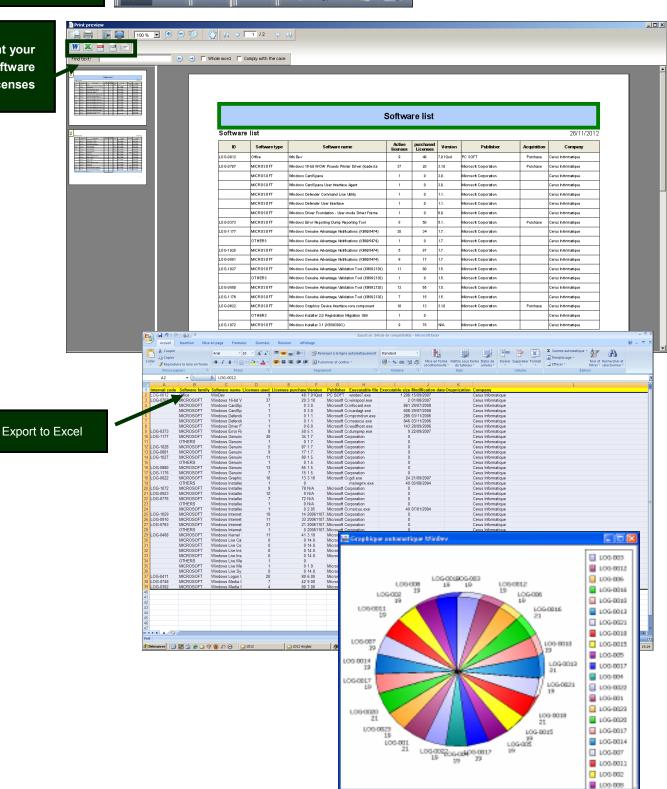

# HOW TO MANAGE SOFTWARE WITH SCANFREE

Landpark, comprehensive IT Asset Tracking and ITIL Help Desk solutions

You can **add** a new software application, **delete**, **hide** in order not to be taken during inventory, and make it **unwanted** in order to be notified from the alerts panel. You can also hide all application to start with an empty database.