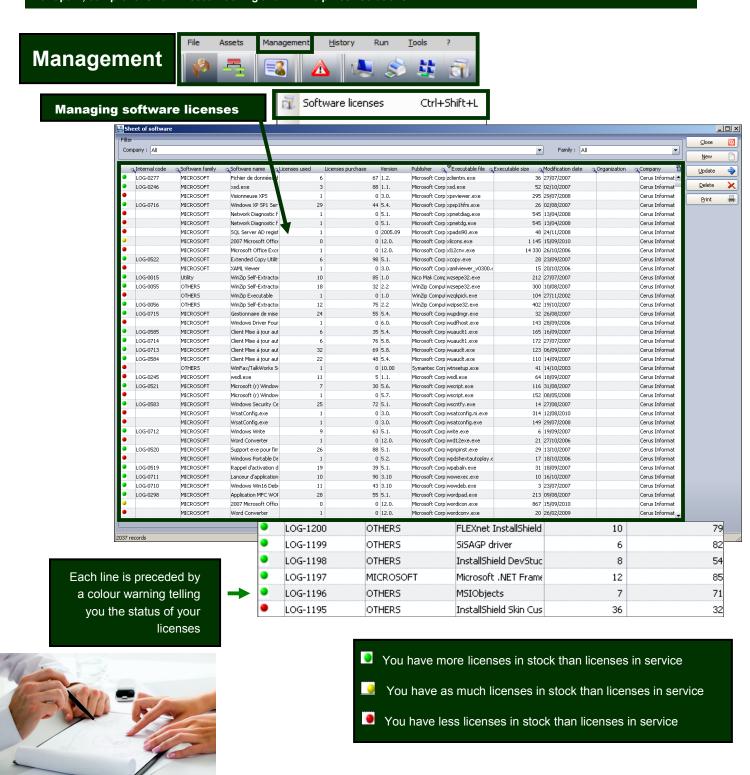

# HOW TO MANAGE SOFTWARE WITH SCANFREE

Landpark, comprehensive IT Asset Tracking and ITIL Help Desk solutions

You can **add** a new software application, **delete**, **hide** in order not to be taken during inventory, and make it **unwanted** in order to be notified from the alerts panel. You can also hide all application to start with an empty database.