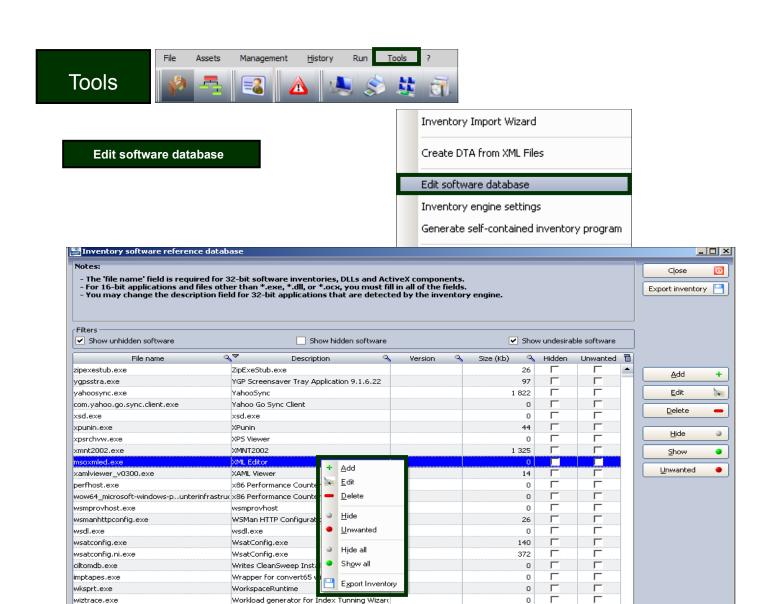

# HOW TO MANAGE SOFTWARE WITH SCANFREE

Landpark, comprehensive IT Asset Tracking and ITIL Help Desk solutions

You can **add** a new software application, **delete**, **hide** in order not to be taken during inventory, and make it **unwanted** in order to be notified from the alerts panel. You can also hide all application to start with an empty database.