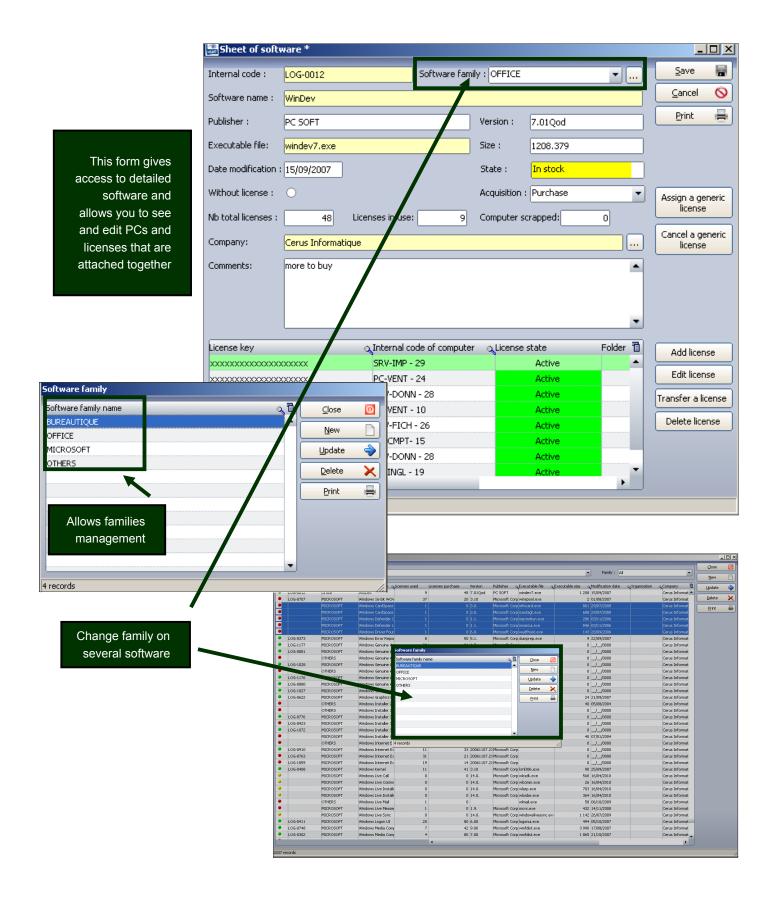

# HOW TO MANAGE SOFTWARE WITH SCANFREE

Landpark, comprehensive IT Asset Tracking and ITIL Help Desk solutions

You can **add** a new software application, **delete**, **hide** in order not to be taken during inventory, and make it **unwanted** in order to be notified from the alerts panel. You can also hide all application to start with an empty database.