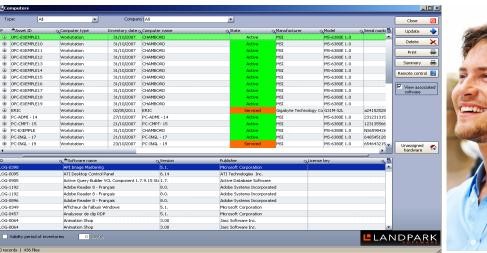

### A PROFESSIONAL SOLUTION FOR YOUR IT ASSET TRACKING NEEDS

Thousands of clients
have used our
software products
and benefited from
our expertise

- Organisational and geographic views of your hardware inventories give you rapid access to your IT assets
- ► Comprehensive inventory of your hardware and software components, networks, etc...
- ► Multiple-site treeview access
- Manage your computers, CPUs, network cards, hard disk drives, printers, monitors peripherals and networks
- ► User management (import users automatically and assign computers to your users)
- ► Transfer history
- ▶ Manage your software licenses, software installations

- ► Identify unwanted software via a dedicated alert panel
- ► Retrieve Windows and Office license keys
- Automatically import application information into your software reference database
- ► Monitor changes and quickly view which elements were added or removed between inventories
- ► History, metrics, queries, status reports, exportable to Word, Excel or HTML
- ► Standard database formats (SQL Express, SQL Server)
- ► Graphical query tool with Excel exportable results