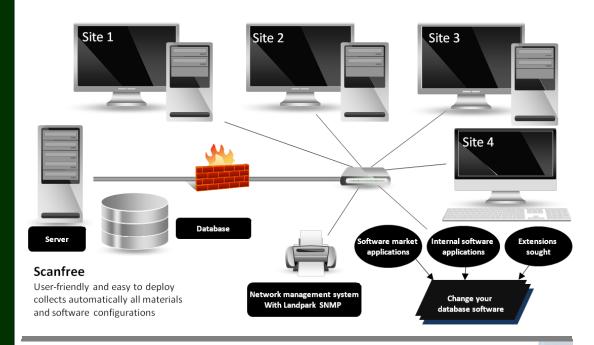

#### PROVEN TECHNOLOGY

Landpark's multi-site inventory-tracking capabilities make it the ideal software tool for IT asset management.

Landpark Scanfree is a reliable, precise comprehensive and easy to use professional supervision tool that performs real-time analysis to provide you in few minutes crucial information about your computing equipment (+700,000 installed licenses).