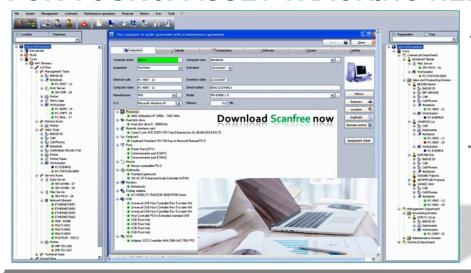

### A PROFESSIONAL SOLUTION FOR YOUR IT ASSET TRACKING NEEDS

Thousands of clients
have used our
software products
and benefited from
our expertise

- Organisational and geographic views of your hardware inventories give you rapid access to your IT assets
- ► Comprehensive inventory of your hardware and software components, networks, etc...
- ► Multiple-site treeview access
- Manage your computers, CPUs, network cards, hard disk drives, printers, monitors peripherals and networks
- ► User management (import users automatically and assign computers to your users)
- ► Transfer history
- ▶ Manage your software licenses, software installations

- ► Identify unwanted software via a dedicated alert panel
- ► Retrieve Windows and Office license keys
- Automatically import application information into your software reference database
- ► Monitor changes and quickly view which elements were added or removed between inventories
- ► History, metrics, queries, status reports, exportable to Word, Excel or HTML
- ► Standard database formats (SQL Express, SQL Server)
- ► Graphical query tool with Excel exportable results