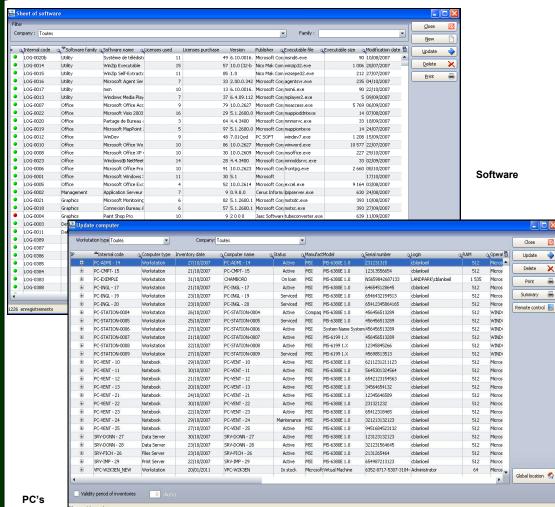

# A FREEWARE SOLUTION FOR YOUR IT ASSET TRACKING NEEDS

Thousands of clients have used our software products and benefited from our expertise

- Organisational and geographic views of your hardware inventories give you rapid access to your IT assets
- Comprehensive inventory of your hardware and software components (limited to 5 PC without export)
- ▶ Multiple-site treeview access
- ► Manage your computers, CPUs, network cards , hard disk drives, printers, monitors and peripherals
- ▶ User management
- ► Transfer history
- ► Manage your software licenses
- ► Retrieve Windows and Office license keys
- ► Standard database formats (SQL Express or SQL Server)
- ▶ User-friendly and easy to deploy
- ► Our expertise has been recognized by thousands of clients