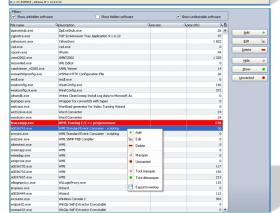

# A FREEWARE SOLUTION FOR YOUR IT ASSET TRACKING NEEDS

Thousands of clients have used our software products and benefited from our expertise

- Organisational and geographic views of your hardware inventories give you rapid access to your IT assets
- Comprehensive inventory of your hardware and software components (limited to 5 PC without export)
- ▶ Multiple-site treeview access
- ► Manage your computers, CPUs, network cards , hard disk drives, printers, monitors and peripherals
- ▶ User management
- ► Transfer history
- ► Manage your software licenses
- ► Retrieve Windows and Office license keys
- ► Standard database formats (SQL Express or SQL Server)
- ▶ User-friendly and easy to deploy
- ► Our expertise has been recognized by thousands of clients