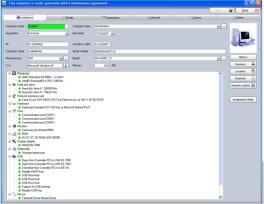

#### Server

- Multiple user access.
- ► Windows XP and superior,
- ▶ Ethernet network supported under Windows XP and superior,
- ► Supported database software: 2005 Express, SQL Server 2005
- ► Hardware requirements: 50 Mb disk space (excluding database) 256 Mb RAM

#### Client

- ▶ OS : Windows XP and superior,
- ► Hardware requirements: 30 Mb disk space, 128 Mb RAM