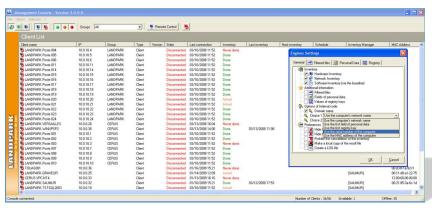

# A FREEWARE SOLUTION FOR YOUR IT ASSET TRACKING NEEDS

Thousands of clients have used our software products and benefited from our expertise

- Organisational and geographic views of your hardware inventories give you rapid access to your IT assets
- Comprehensive inventory of your hardware and software components (limited to 5 PC without export)
- ▶ Multiple-site treeview access
- ► Manage your computers, CPUs, network cards , hard disk drives, printers, monitors and peripherals
- ▶ User management
- ► Transfer history
- ► Manage your software licenses
- ► Retrieve Windows and Office license keys
- ► Standard database formats (SQL Express or SQL Server)
- ▶ User-friendly and easy to deploy
- ► Our expertise has been recognized by thousands of clients