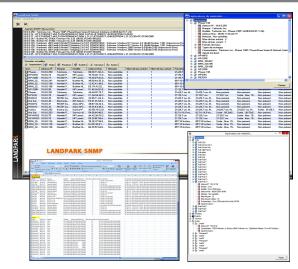

# LANDPARK SNMP

For more information on Landpark Snmp

Call us: (33 ) 2 43 46 53 67 / contact@cerus.net

### LANDPARK SNMP

Ideal for fast and detailed analysis of your network elements

4

Carries out a complete inventory of the active elements of your network

- ➤ SNMP device information is transparently collected: result files are analyzed exhaustively to produce an accurate summary of the devices that were detected: printers, routers, hubs, switches, servers etc
- Quickly find and manage the exact configuration of your network elements by searching through an IP address range and visualize the results immediately before importing the information into your asset management software (Landpark).
- ► When imported into your Landpark, results can be classified as network elements or non-IT assets.
- Use our treeview-based asset explorer to display detailed information.
- Our easily configurable interface allows you to export results to Excel or Txt formats for easier processing of your inventory items.