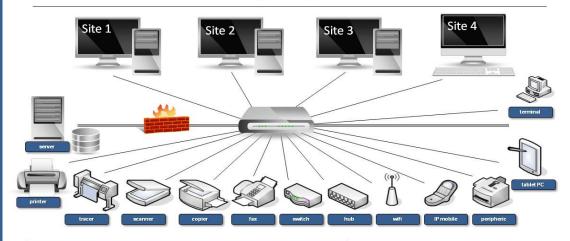

### LANDPARK SNMP

Ideal for fast and detailed analysis of your network elements

4

Carries out a complete inventory of the active elements of your network

- ➤ SNMP device information is transparently collected: result files are analyzed exhaustively to produce an accurate summary of the devices that were detected: printers, routers, hubs, switches, servers etc
- Quickly find and manage the exact configuration of your network elements by searching through an IP address range and visualize the results immediately before importing the information into your asset management software (Landpark).
- ► When imported into your Landpark, results can be classified as network elements or non-IT assets.
- Use our treeview-based asset explorer to display detailed information.
- Our easily configurable interface allows you to export results to Excel or Txt formats for easier processing of your inventory items.