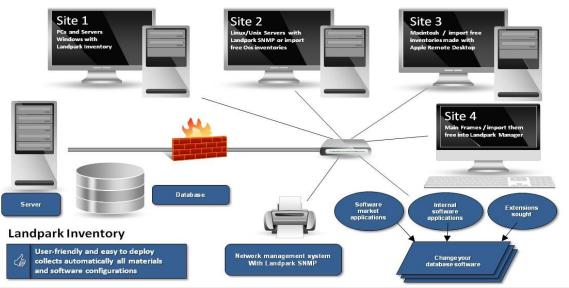

## LANDPARK INVENTORY Automatic cross-network inventories

- Organisational and geographic views of your hardware inventories give you rapid access to your IT assets.
- Comprehensive inventory of your hardware, software components and networks.
- Multiple-site treeview access.
- Manage your computers, CPUs, network cards , hard disk drives, printers, monitors peripherals and networks.
- User management (import users automatically and assign computers to your users).
- Transfer history.
- Manage your software licenses, software installations, and identify unwanted software via a dedicated alert panel.
- ▶ Retrieve Windows and Office license keys.
- ► Automatically import application information into your software reference database.
- Monitor changes and quickly view which elements were added or removed between inventories.
- ▶ History, metrics, queries, status reports, exportable to Word, Excel or HTML.
- ► Standard database formats (SQL Express and SQL Server).
- ► Graphical query tool with Excel exportable results.
- ► User-friendly and easy to deploy, our expertise recognized by thousands of clients.