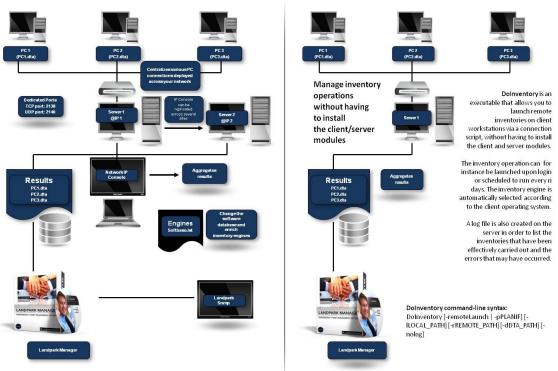

## LANDPARK INVENTORY Automatic cross-network inventories

- Organisational and geographic views of your hardware inventories give you rapid access to your IT assets.
- Comprehensive inventory of your hardware, software components and networks.
- Multiple-site treeview access.
- Manage your computers, CPUs, network cards , hard disk drives, printers, monitors peripherals and networks.
- User management (import users automatically and assign computers to your users).
- Transfer history.
- Manage your software licenses, software installations, and identify unwanted software via a dedicated alert panel.
- ▶ Retrieve Windows and Office license keys.
- ► Automatically import application information into your software reference database.
- Monitor changes and quickly view which elements were added or removed between inventories.
- ▶ History, metrics, queries, status reports, exportable to Word, Excel or HTML.
- ► Standard database formats (SQL Express and SQL Server).
- ► Graphical query tool with Excel exportable results.
- ► User-friendly and easy to deploy, our expertise recognized by thousands of clients.