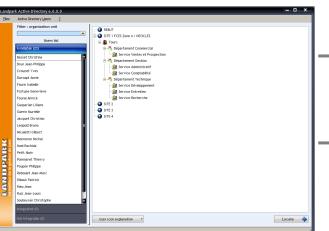

## SYNCHRONIZE LANDPARK USER DATABASE WITH ACTIVE DIRECTORY OR OPENLDAP

Landpark Active Directory / OpenLDAP makes it possible to view, filter, and publish changes that have occurred since the previous synchronization

- Filter by change: view and add any newly created users or remove any users that are no longer in your Active Directory.
- Filter by user: this option makes it possible to filter your list by user and publish all user changes.
- Filter by period: filter your list by date interval or select a preset period.
- Landpark Active Directory enables you to automatically and seamlessly integrate your user data into Landpark thanks to a treeview structure that displays organisational and location-based information.
- Possibility of setting up 3 different connection profiles.