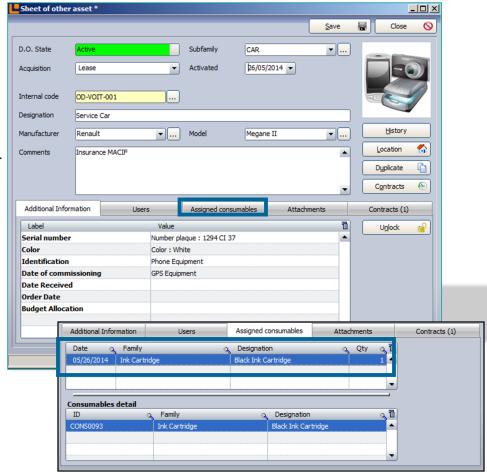

ware\Fonts\LogPixels
HKEY\_USERS\S-1-5-18\Control Panel\International\LocaleNa

To ask questions to the user during inventory



X

### **Inventory**

During the inventory to use another identifier other than the NetBIOS name

Use a serial number as the first key

Use a registry key as the first key

Use an answer by the user as the first key

This through managing inventory groups with their schedules (time / date / day fixed)









### Profile, Information, Hardware, Consumables assigned to user with history user assignments









# New management bar tools associated with the item



### Insurance contract





#### **Subscription contract**



### Assignate several contracts to the same item



# Consumables assignated to the printer



## Consumables assignated to Non-IT items





### Elements associated to the supplier



### Material assignated to users



## Recycling management

Form transmitter

**Destination** 

Waste denomination

Terms under regulations

**Packaging** 

Quantity

Merchant





### **Users History**



## Customizable documents



## Code-bare with stickers