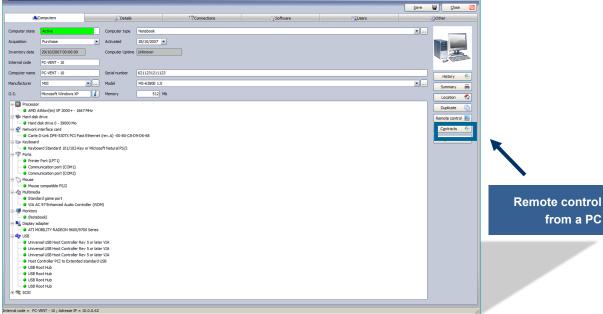

### Remote control directly from an item or a list of items

Import users list by an Excel file Active Directory or Open/Ldap and link several items to an user

Import by Active
Directory or XIs file

Link several items to the same user