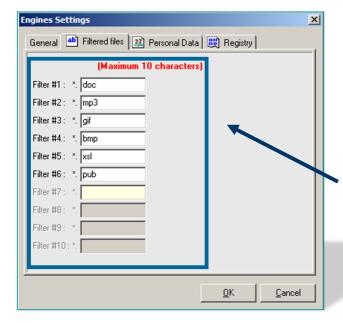

Filter on file extensions

General | ab Filtered files | B Personal Data | Registry

**Engines Settings** 

Key #1

Key #2

Key #3

Key #4 Key #5 Key #6 Key #7 Key #8

Key #9 Key #10