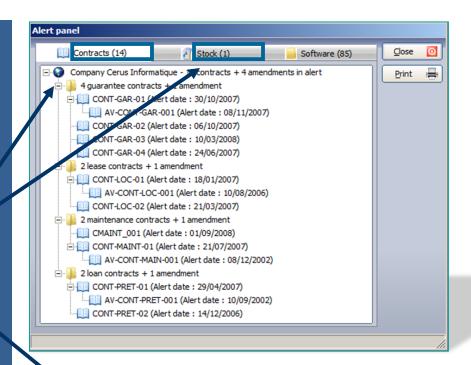

### Email alerts with Landpark Manager

Alerts by email on overdue contracts or consumables to be reordered

Alerts by email on software that exceed the number of licenses or detected as unwanted