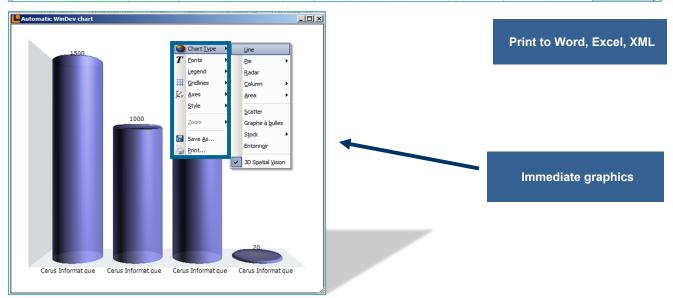

Affect directly PCs to users after inventory

Quick prints (Word, Excel, HTML, XML, PDF, e-mailing and email PDF) with immediate graphics from any lists without using queries