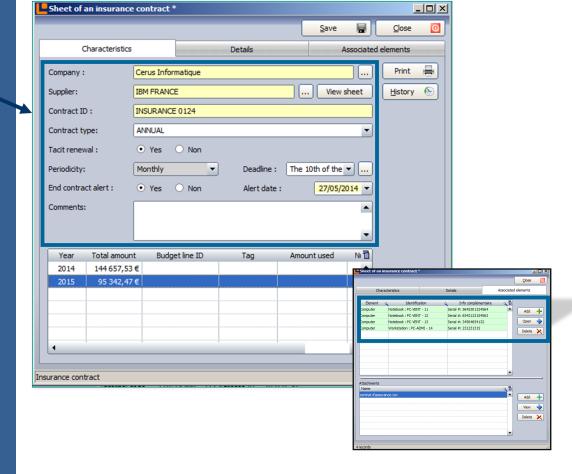

\_\_\_\_\_\_

<u>0</u>K

<u>C</u>ancel

ES\_ROOT\\*\shell\removeproperties\ProgrammaticAccessOnly

HKEY\_LOCAL\_MACHINE\SOFTWARE\Cerus\Landpark\Man-

HKEY\_CURRENT\_CONFIG\Software\Fonts\LogPixels
HKEY\_USERS\S-1-5-18\Control Panel\International\LocaleNa

To ask questions to the user during inventory



X

### **Inventory**

During the inventory to use another identifier other than the NetBIOS name

Use a serial number as the first key

Use a registry key as the first key

Use an answer by the user as the first key

This through managing inventory groups with their schedules (time / date / day fixed)









### Profile, Information, Hardware, Consumables assigned to user with history user assignments









# New management bar tools associated with the item



### Insurance contract





#### **Subscription contract**



### Assignate several contracts to the same item



# Consumables assignated to the printer



## Consumables assignated to Non-IT items





### Elements associated to the supplier



### Material assignated to users



## Recycling management

Form transmitter

**Destination** 

Waste denomination

Terms under regulations

**Packaging** 

Quantity

Merchant





### **Users History**



## Customizable documents



## Code-bare with stickers