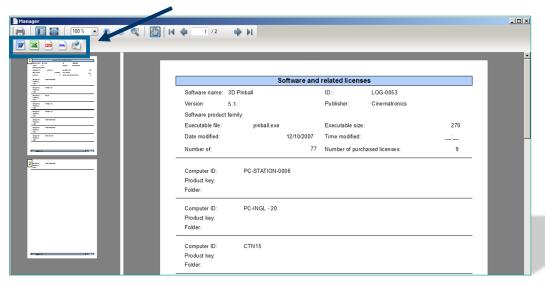

### **Software**

Inventory software and enrich your database with your own applications

Manage alerts by email on software not having site licenses or unwanted

To inventory file extensions, to ask questions to the user during inventory, search registry keys ...