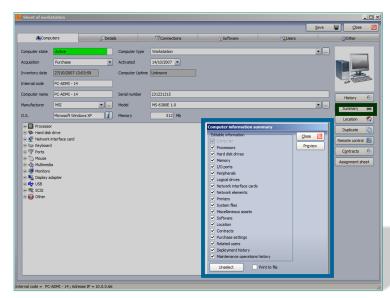

### Full summary of the PC with export to .htm and .rtf files

Affect automatically all contracts (warranty, maintenance, loan, insurance, subscription, ...) as well as acquisitions terms on same items