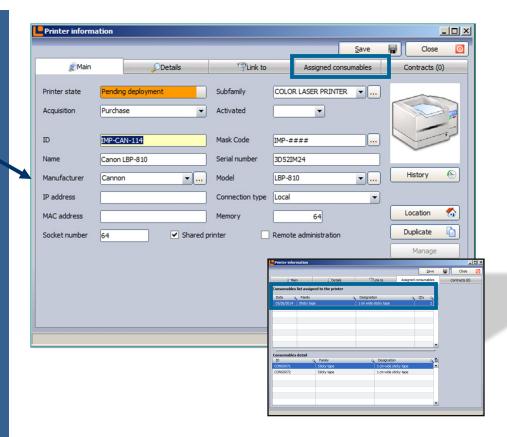

rus\Landpark\Man-

HKEY\_CURRENT\_CONFIG\Software\Fonts\LogPixels
HKEY\_USERS\S-1-5-18\Control Panel\International\LocaleNa

To ask questions to the user during inventory



X

### **Inventory**

During the inventory to use another identifier other than the NetBIOS name

Use a serial number as the first key

Use a registry key as the first key

Use an answer by the user as the first key

This through managing inventory groups with their schedules (time / date / day fixed)









### Profile, Information, Hardware, Consumables assigned to user with history user assignments









# New management bar tools associated with the item



### Insurance contract





#### **Subscription contract**



### Assignate several contracts to the same item



# Consumables assignated to the printer



## Consumables assignated to Non-IT items





### Elements associated to the supplier



### Material assignated to users



## Recycling management

Form transmitter

**Destination** 

Waste denomination

Terms under regulations

**Packaging** 

Quantity

Merchant





### **Users History**



## Customizable documents



## Code-bare with stickers