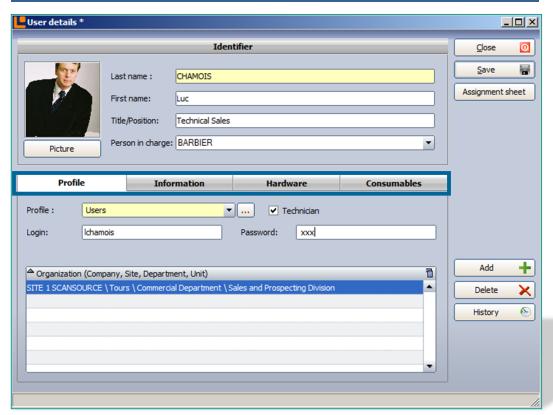

### Profile, Information, Hardware, Consumables assigned to user with history user assignments