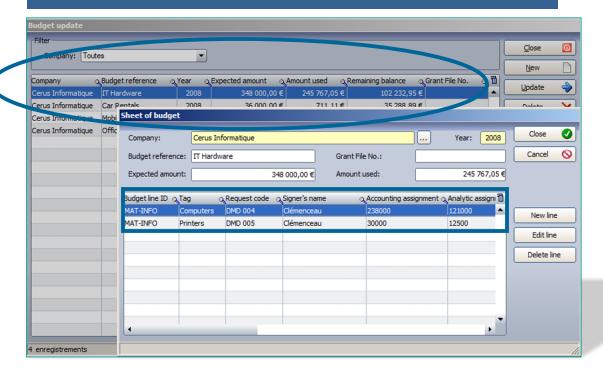

### Manage your budget, your budget lines and acquisitions, financing and contracts terms