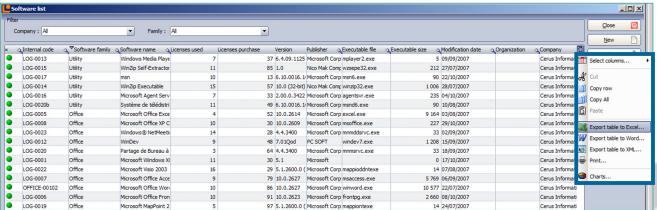

### **Software**

Inventory software and enrich your database with your own applications

Manage alerts by email on software not having site licenses or unwanted

To inventory file extensions, to ask questions to the user during inventory, search registry keys ...