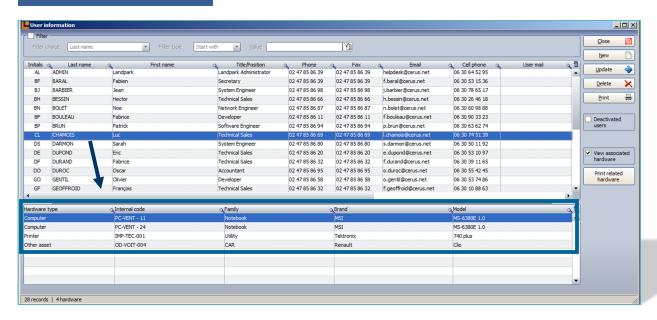

o ask questions to the user during inventory



X

### **Inventory**

During the inventory to use another identifier other than the NetBIOS name

Use a serial number as the first key

Use a registry key as the first key

Use an answer by the user as the first key

This through managing inventory groups with their schedules (time / date / day fixed)









### Profile, Information, Hardware, Consumables assigned to user with history user assignments









# New management bar tools associated with the item



### Insurance contract





#### **Subscription contract**



### Assignate several contracts to the same item



# Consumables assignated to the printer



## Consumables assignated to Non-IT items





### Elements associated to the supplier



### Material assignated to users



## Recycling management

Form transmitter

**Destination** 

Waste denomination

Terms under regulations

**Packaging** 

Quantity

Merchant





### **Users History**



## Customizable documents



## Code-bare with stickers