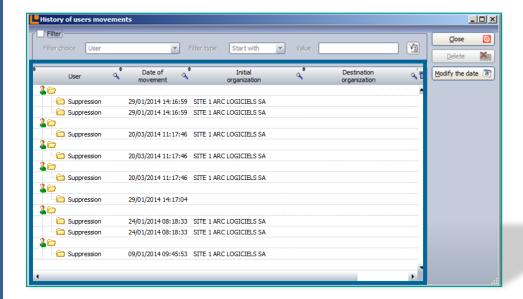

e first key

Use a registry key as the first key

Use an answer by the user as the first key

This through managing inventory groups with their schedules (time / date / day fixed)









### Profile, Information, Hardware, Consumables assigned to user with history user assignments









# New management bar tools associated with the item



### Insurance contract





#### **Subscription contract**



### Assignate several contracts to the same item



# Consumables assignated to the printer



## Consumables assignated to Non-IT items





### Elements associated to the supplier



### Material assignated to users



## Recycling management

Form transmitter

**Destination** 

Waste denomination

Terms under regulations

**Packaging** 

Quantity

Merchant





### **Users History**



## Customizable documents



## Code-bare with stickers