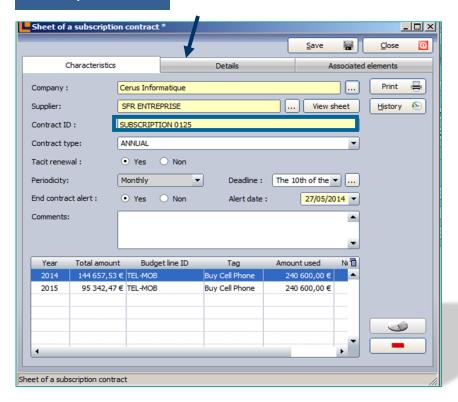

#### **Subscription contract**

### Assignate several contracts to the same item