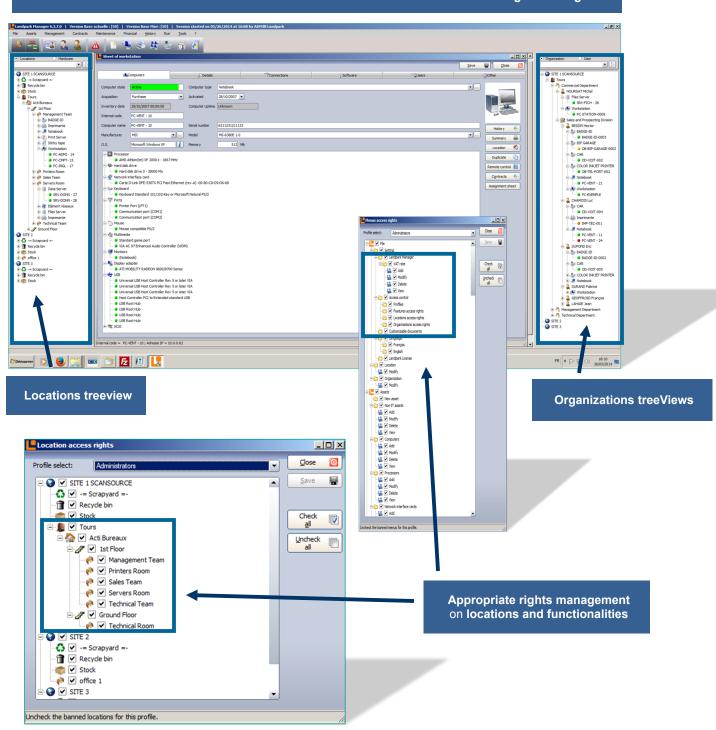

# **BENEFITS**LANDPARK MANAGER

Organize your asset management with organizations / locations treeviews, along with appropriate rights management