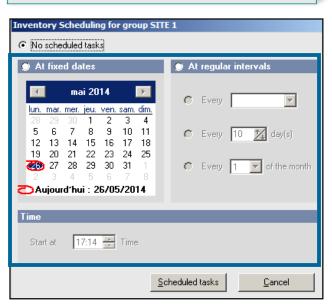

This through managing inventory groups with their schedules (time / date / day fixed)