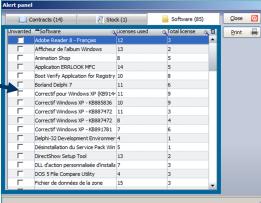

### Email alerts with Landpark Manager

Alerts by email on overdue contracts or consumables to be reordered

Alerts by email on software that exceed the number of licenses or detected as unwanted

### **Software**

Inventory software and enrich your database with your own applications

Manage alerts by email on software not having site licenses or unwanted

To inventory file extensions, to ask questions to the user during inventory, search registry keys ...