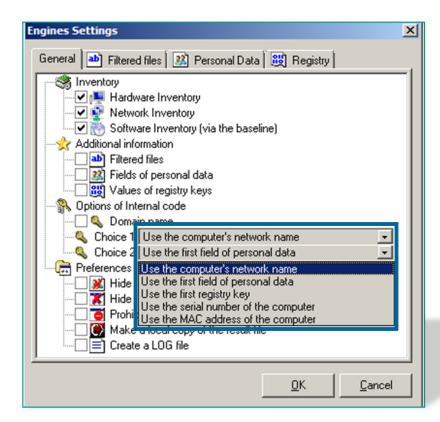

### **Software**

Inventory software and enrich your database with your own applications

Manage alerts by email on software not having site licenses or unwanted

To inventory file extensions, to ask questions to the user during inventory, search registry keys ...

### **Inventory**

During the inventory to use another identifier other than the NetBIOS name

Use a serial number as the first key

Use a registry key as the first key

Use an answer by the user as the first key