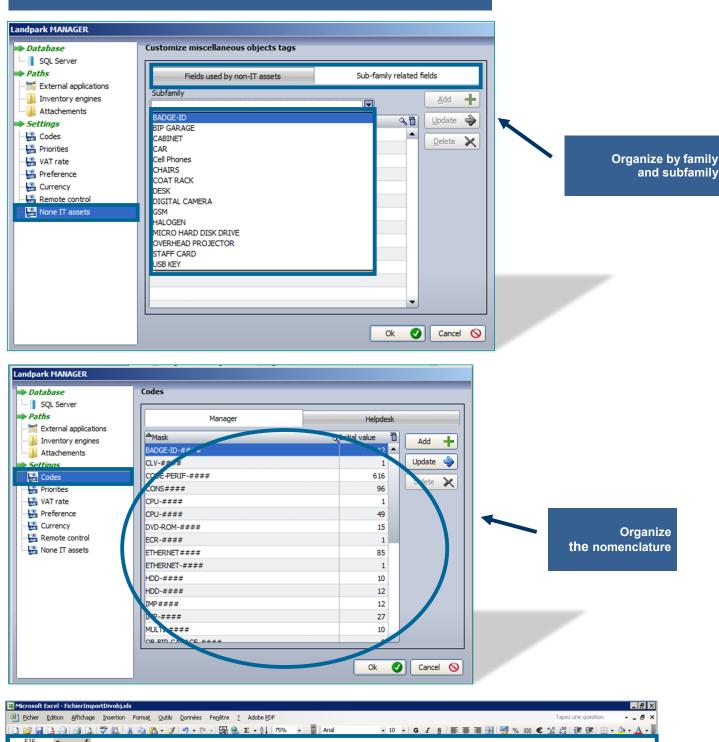

### Import free from Excel and organize automatically any kind of Non-IT items by family and subfamily

A B C D E F G H J K L M

CDC\_INTERNE SFAMILE DESIGNATION MARQUE MODE\_ACQUISITION (ashat ow loc COMMENTAIR MASK\_CODE SCREEN UC\_REBUS\_600) POSTEE INFREUS

UC\_REBUS\_600) POSTEENREUS

UC\_

Import Non-IT items by Excel