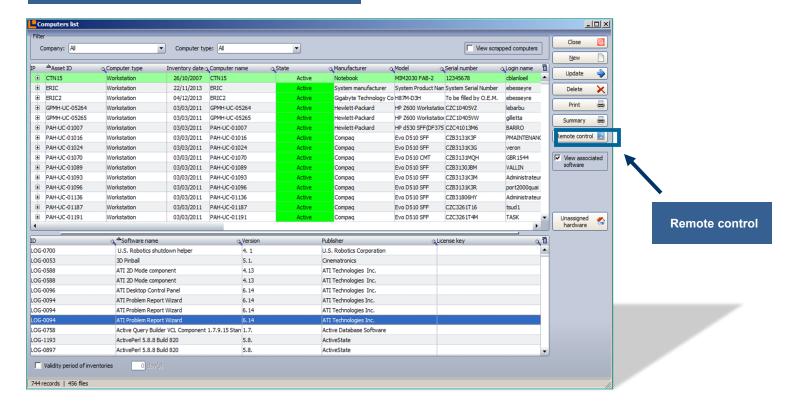

### Remote control directly from an item or a list of items

Import users list by an Excel file Active Directory or Open/Ldap and link several items to an user

Import by Active
Directory or XIs file

Link several items to the same user