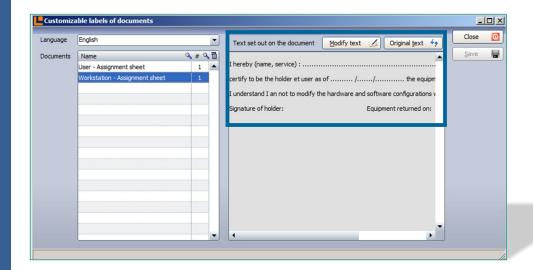

ey as the first key

Use an answer by the user as the first key

This through managing inventory groups with their schedules (time / date / day fixed)









### Profile, Information, Hardware, Consumables assigned to user with history user assignments









# New management bar tools associated with the item



### Insurance contract





#### **Subscription contract**



### Assignate several contracts to the same item



# Consumables assignated to the printer



## Consumables assignated to Non-IT items





### Elements associated to the supplier



### Material assignated to users



## Recycling management

Form transmitter

**Destination** 

Waste denomination

Terms under regulations

**Packaging** 

Quantity

Merchant





### **Users History**



## Customizable documents



## Code-bare with stickers