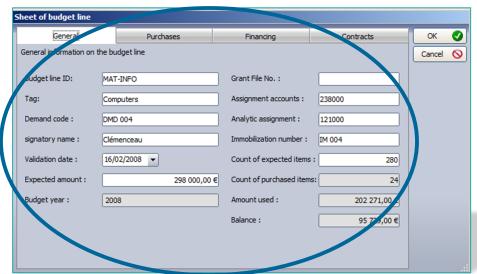

### Manage your budget, your budget lines and acquisitions, financing and contracts terms