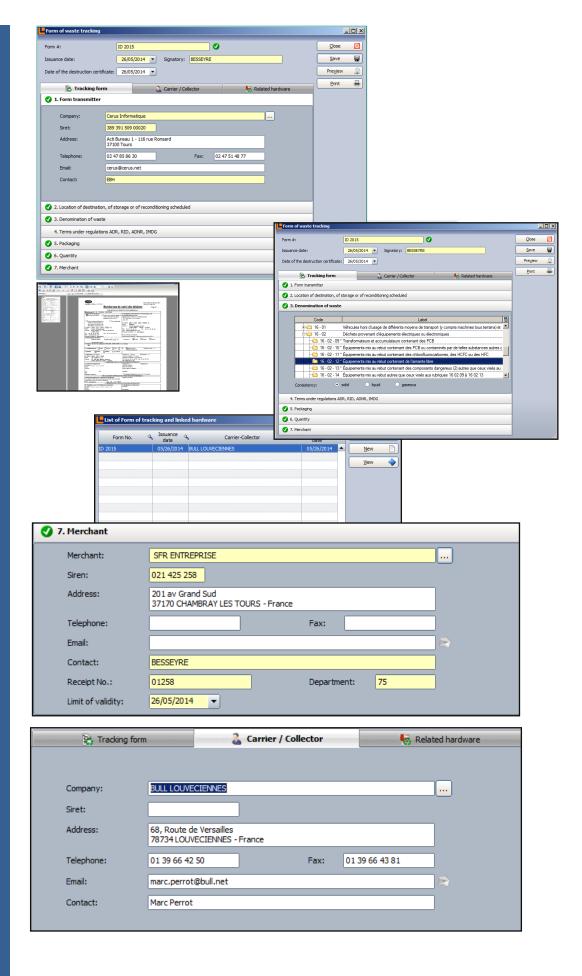

## Recycling management

Form transmitter

**Destination** 

Waste denomination

Terms under regulations

**Packaging** 

Quantity

Merchant