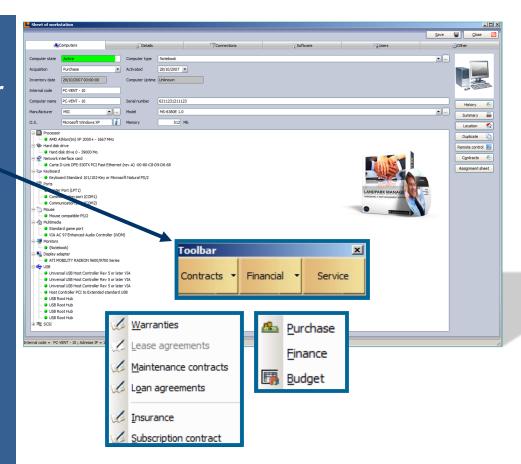

# New management bar tools associated with the item

### Full summary of the PC with export to .htm and .rtf files

Affect automatically all contracts (warranty, maintenance, loan, insurance, subscription, ...) as well as acquisitions terms on same items

### Assignate several contracts to the same item