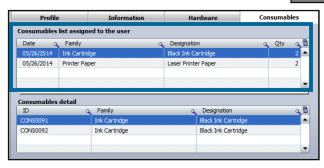

### Profile, Information, Hardware, Consumables assigned to user with history user assignments

# Consumables assignated to the printer