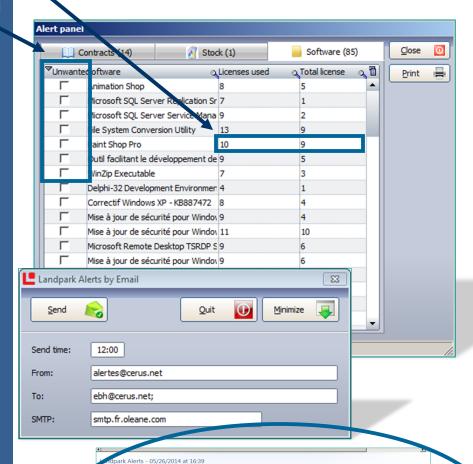

### Email alerts with Landpark Manager

Alerts by email on overdue contracts or consumables to be reordered

Alerts by email on software that exceed the number of licenses or detected as unwanted

### **Software**

Inventory software and enrich your database with your own applications

Manage alerts by email on software not having site licenses or unwanted

To inventory file extensions, to ask questions to the user during inventory, search registry keys ...