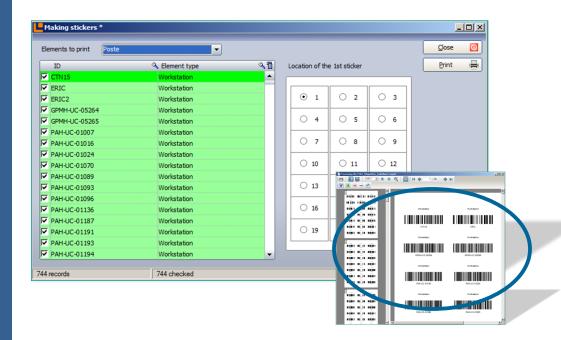

er by the user as the first key

This through managing inventory groups with their schedules (time / date / day fixed)









### Profile, Information, Hardware, Consumables assigned to user with history user assignments









# New management bar tools associated with the item



### Insurance contract





#### **Subscription contract**



### Assignate several contracts to the same item



# Consumables assignated to the printer



## Consumables assignated to Non-IT items





### Elements associated to the supplier



### Material assignated to users



## Recycling management

Form transmitter

**Destination** 

Waste denomination

Terms under regulations

**Packaging** 

Quantity

Merchant





### **Users History**



## Customizable documents



## Code-bare with stickers