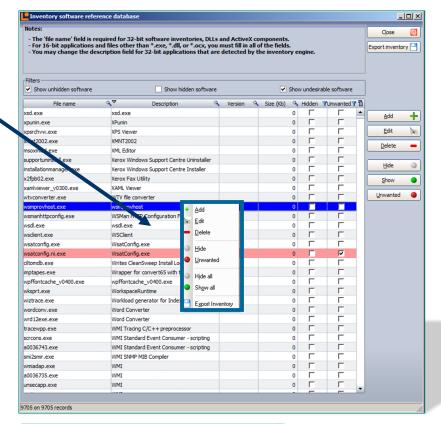

### **Software**

Inventory software and enrich your database with your own applications

Manage alerts by email on software not having site licenses or unwanted

To inventory file extensions, to ask questions to the user during inventory, search registry keys ...