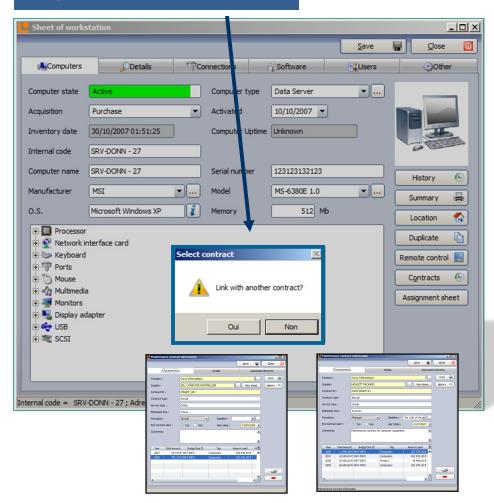

ccessOnly

HKEY\_LOCAL\_MACHINE\SOFTWARE\Cerus\Landpark\Man-

HKEY\_CURRENT\_CONFIG\Software\Fonts\LogPixels
HKEY\_USERS\S-1-5-18\Control Panel\International\LocaleNa

To ask questions to the user during inventory



X

### **Inventory**

During the inventory to use another identifier other than the NetBIOS name

Use a serial number as the first key

Use a registry key as the first key

Use an answer by the user as the first key

This through managing inventory groups with their schedules (time / date / day fixed)









### Profile, Information, Hardware, Consumables assigned to user with history user assignments









# New management bar tools associated with the item



### Insurance contract





#### **Subscription contract**



### Assignate several contracts to the same item



# Consumables assignated to the printer



## Consumables assignated to Non-IT items





### Elements associated to the supplier



### Material assignated to users



## Recycling management

Form transmitter

**Destination** 

Waste denomination

Terms under regulations

**Packaging** 

Quantity

Merchant





### **Users History**



## Customizable documents



## Code-bare with stickers