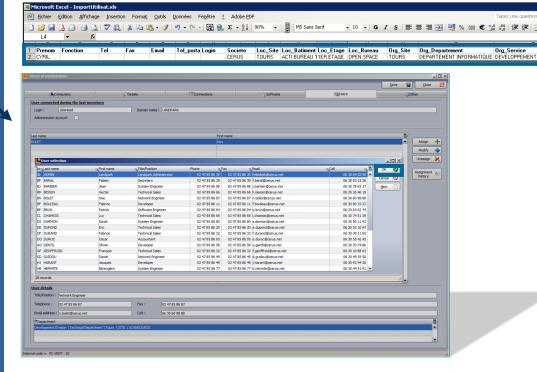

### Remote control directly from an item or a list of items

Import users list by an Excel file Active Directory or Open/Ldap and link several items to an user

Import by Active
Directory or XIs file

Link several items to the same user

Affect directly PCs to users after inventory

Quick prints (Word, Excel, HTML, XML, PDF, e-mailing and email PDF) with immediate graphics from any lists without using queries