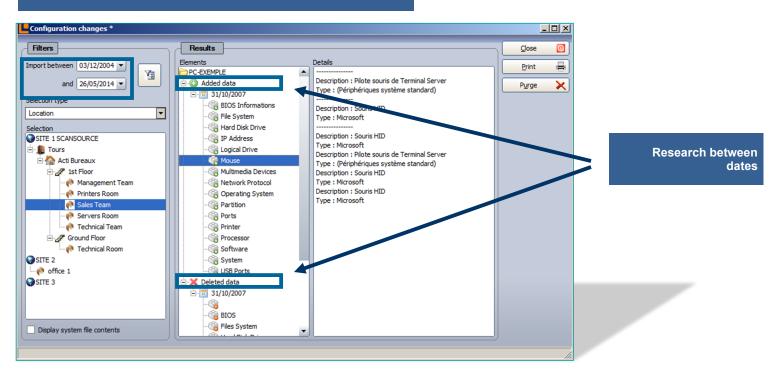

# **BENEFITS**LANDPARK MANAGER

Organize your asset management with organizations / locations treeviews, along with appropriate rights management



### Immediate graphical vision of the location of an item



### Research on added and removed elements between inventories



### Email alerts with Landpark Manager

Alerts by email on overdue contracts or consumables to be reordered

Alerts by email on software that exceed the number of licenses or detected as unwanted







### Remote control directly from an item or a list of items







Import users list by an Excel file Active Directory or Open/Ldap and link several items to an user

Import by Active
Directory or XIs file

Link several items to the same user



Affect directly PCs to users after inventory







Quick prints (Word, Excel, HTML, XML, PDF, e-mailing and email PDF) with immediate graphics from any lists without using queries







### Full summary of the PC with export to .htm and .rtf files







Affect automatically all contracts (warranty, maintenance, loan, insurance, subscription, ..