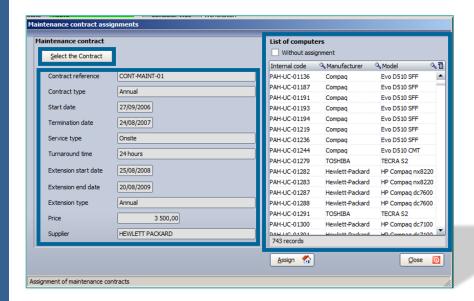

### Full summary of the PC with export to .htm and .rtf files

Affect automatically all contracts (warranty, maintenance, loan, insurance, subscription, ...) as well as acquisitions terms on same items