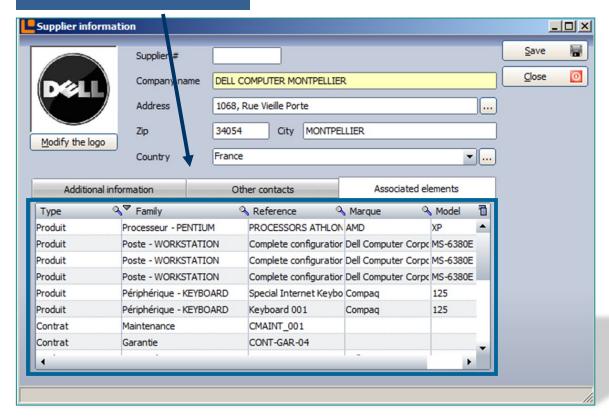

trol Panel\International\LocaleNa

To ask questions to the user during inventory



X

### **Inventory**

During the inventory to use another identifier other than the NetBIOS name

Use a serial number as the first key

Use a registry key as the first key

Use an answer by the user as the first key

This through managing inventory groups with their schedules (time / date / day fixed)









### Profile, Information, Hardware, Consumables assigned to user with history user assignments









# New management bar tools associated with the item



### Insurance contract





#### **Subscription contract**



### Assignate several contracts to the same item



# Consumables assignated to the printer



## Consumables assignated to Non-IT items





### Elements associated to the supplier



### Material assignated to users



## Recycling management

Form transmitter

**Destination** 

Waste denomination

Terms under regulations

**Packaging** 

Quantity

Merchant





### **Users History**



## Customizable documents



## Code-bare with stickers