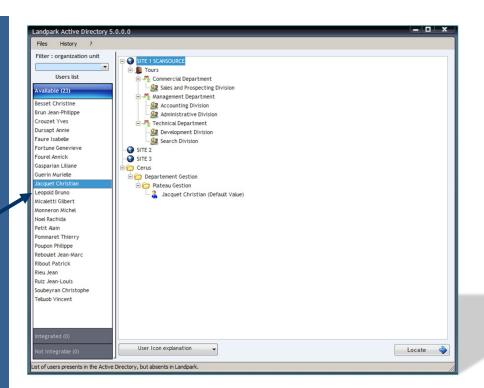

### Remote control directly from an item or a list of items

Import users list by an Excel file Active Directory or Open/Ldap and link several items to an user

Import by Active
Directory or XIs file

Link several items to the same user