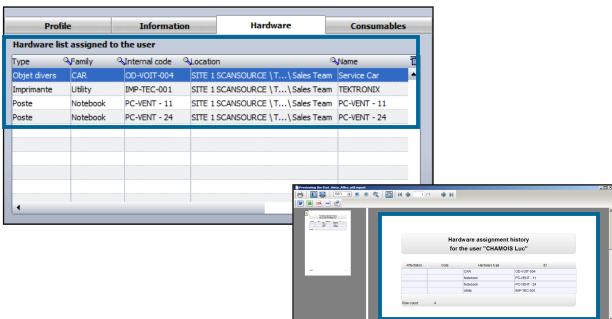

### Profile, Information, Hardware, Consumables assigned to user with history user assignments